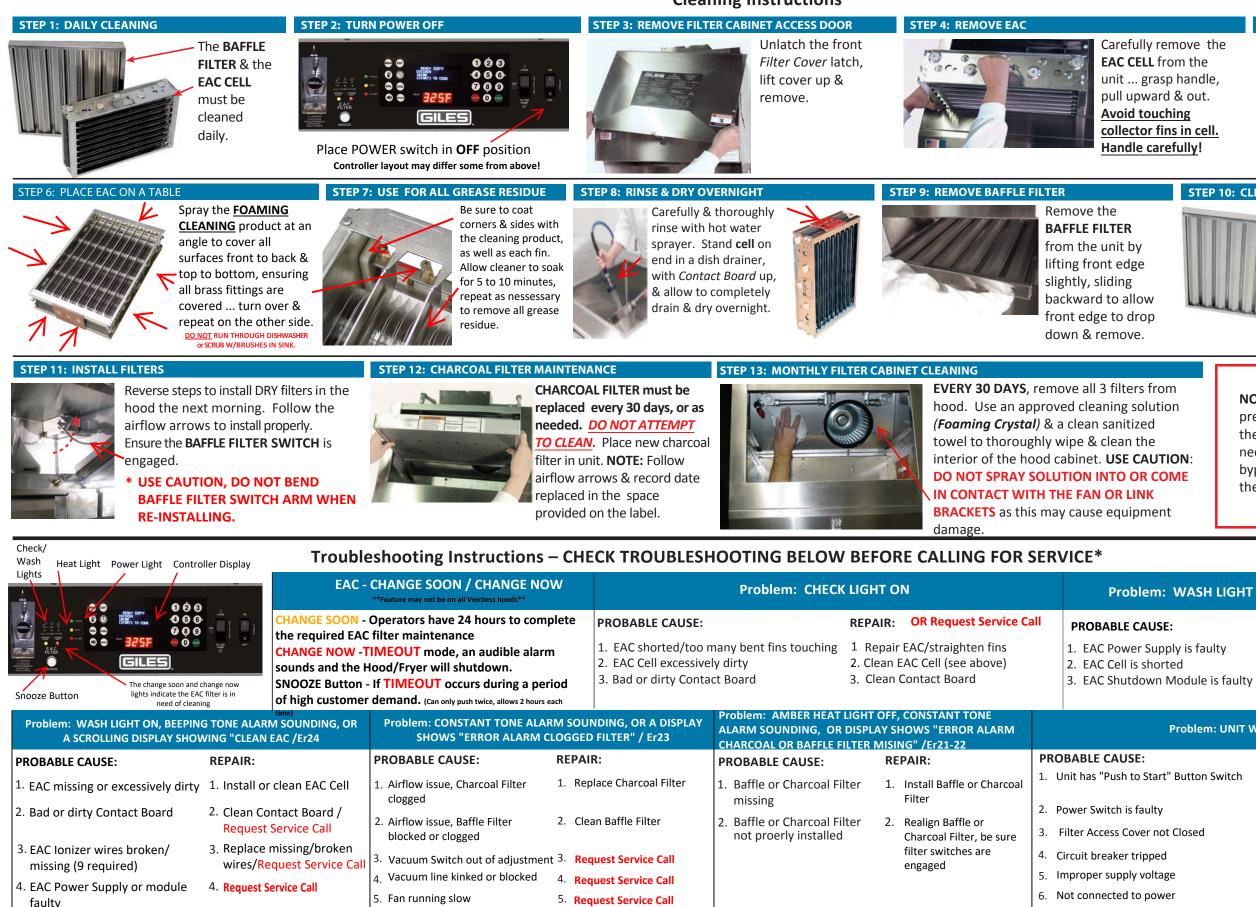

# GILES VENTLESS FRYER HOOD CLEANING

## & TROUBLESHOOTING

**Cleaning Instructions** 

Carefully remove the

#### **STEP 5: CLEANING SOLUTION**

Simple Green FOAMING **CRYSTAL SPRAY** is the recommended cleaner for the EAC Collector Cell.

**NOTE:** The use of caustic cleaner degreasers may damage the cell & void the warranty. DO NOT use any cleaners not approved for use on Aluminum or by Giles.

#### **STEP 10: CLEAN BAFFLE FILTER**

RYST

Soak BAFFLE FILTER in 3compartment sink containing a mild degreasing solution, or spray with the **Foaming Crystal**. Use NO-SCRATCH<sup>™</sup> pad to clean off residue. Rinse thoroughly with clean, hot water spray. Stand upright in dish drainer & allow to completely air dry overnight.

NOTE: All models have interlocks which prevent the appliance from operating if the filters are missing, damaged, or in need of cleaning. Any attempt to bypass this interlock system could void the factory warranty.

### Problem: WASH LIGHT ON, NO ALARMS SOUNDING

| С | с | ٠ |
|---|---|---|
| 3 | L | ٠ |

7. May be in EAC TIME

#### **REPAIR: Request Service Call**

### **Problem: UNIT WILL NOT TURN ON**

|                    | REPAIR: |                                                                                                        |
|--------------------|---------|--------------------------------------------------------------------------------------------------------|
| art" Button Switch | 1.      | If unit has "Push to Start" button/Switch hold for 5<br>secs-or- check display & press Alarm Reset Key |
| lty                | 2.      | Request Service Call                                                                                   |
| not Closed         | 3.      | Close & latch Cover                                                                                    |
| bed                | 4.      | Check breaker panel, reset breaker                                                                     |
| ltage              | 5.      | Request Service Call                                                                                   |
| ower               | 6.      | Request Service Call                                                                                   |
| OUT                | 7.      | Follow Steps noted above left - "EAC CHANGE SOON"                                                      |